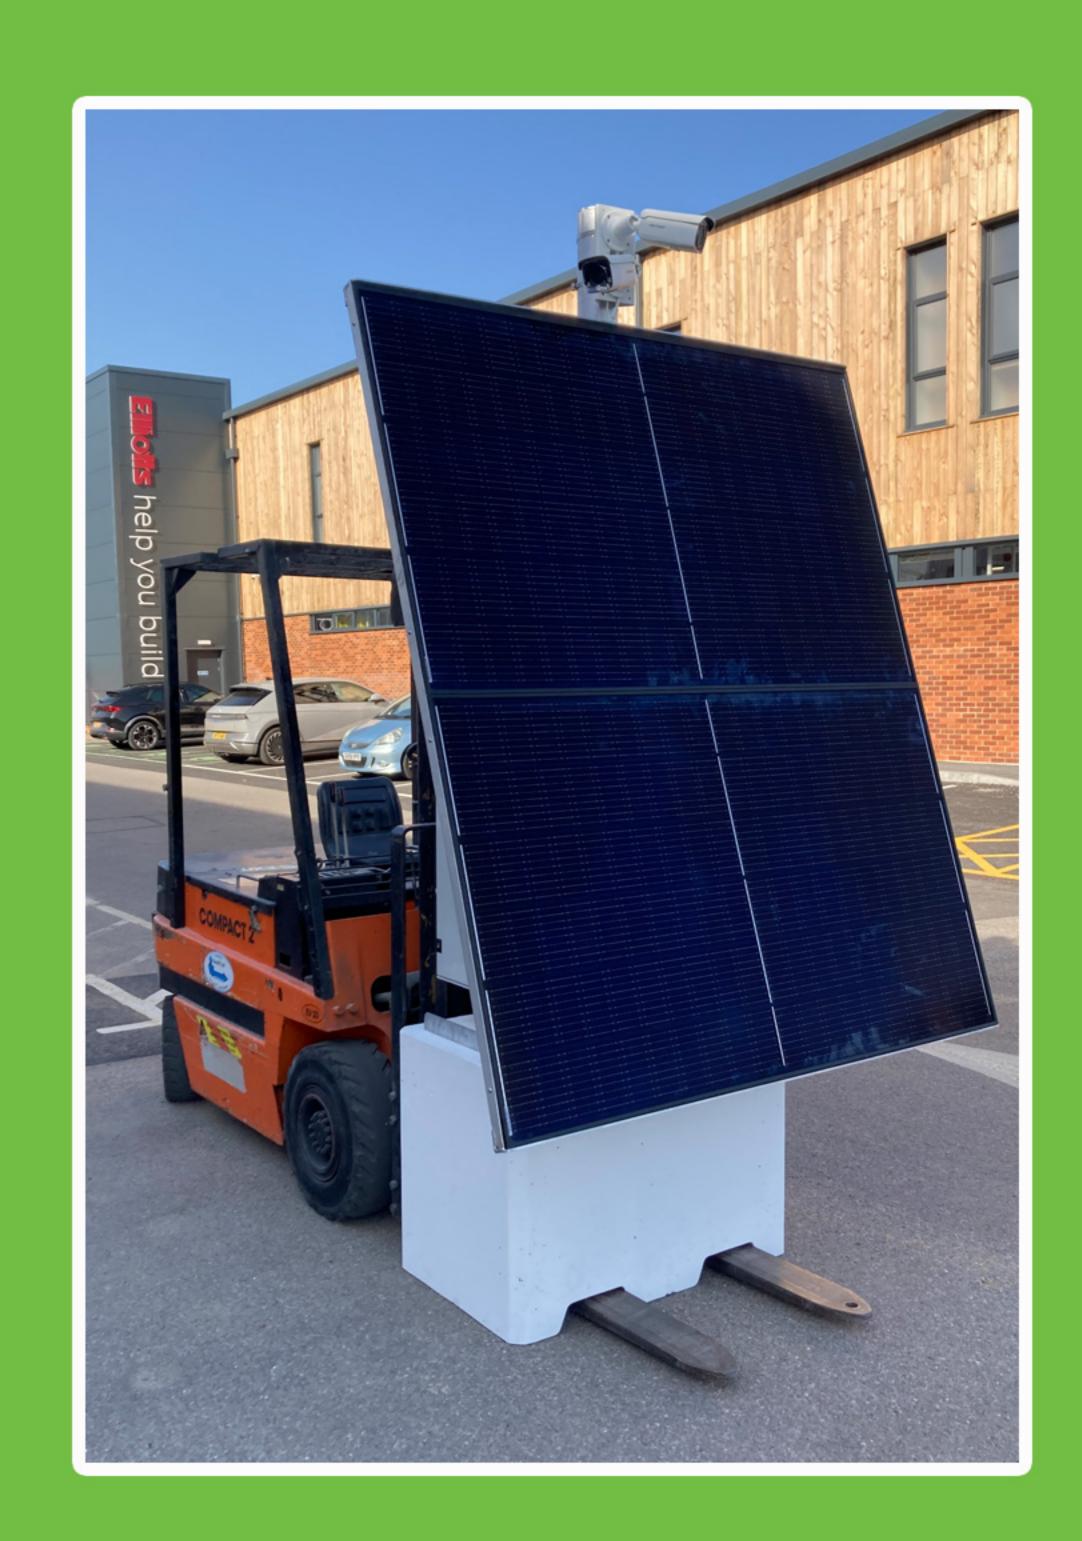

# SENTRY 1000

# MOBILE AUTONOMOUS REMOTE CCTV





#### SOLAR POWERED

SOLAR, BATTERY & CONNECTED OPTIONS



# RAPID DEPLOYMENT

OFF-THE-SHELF STOCK (UNBRANDED)



## EASY TRANSPORT

ALL UNITS EASILY TRANSPORTABLE



# ENVIRONMENTALLY FRIENDLY

MADE SUSTAINABLY IN UK REPLACEABLE



# WHITE LABEL BRANDING

ANY COLOUR AVAILABLE TO SUIT YOUR LOGO

40

### REMOTE ACCESS

WIFI WITH DUAL SIM CONNECTIVITY



### GALLERY







### ADDITIONAL OPTIONS

MAST HEIGHT UP TO 3M
MAST EXTENSIONS TO 4M
BESPOKE OPTIONS
LED FLOODLIGHTS
NON SOLAR OPTIONS
MAINS POWERED SOLUTION
WITH BATTERY BACKUP
LITHIUM POWER
FLASHING BLUE LED

### APPLICATIONS

CONSTRUCTION SITES
RAIL WORK SITES
RAIL SIDINGS
VACANT BUILDINGS
SITE MANAGEMENT
SITES WITH H & S ISSUES
THEFT & VANDALISM HOTSPOTS
EVENTS & FESTIVALS
REMOTE LOCATIONS

### MANUFACTURED BY UPSHOT UK LTD FOR YOU

T - 01590 670845 E - SALES@UPSHOT-UK.COM W - UPSHOTCCTV.COM UPSHOT UK LTD 260 BENTLEY WAY LYMINGTON SO41 8JW