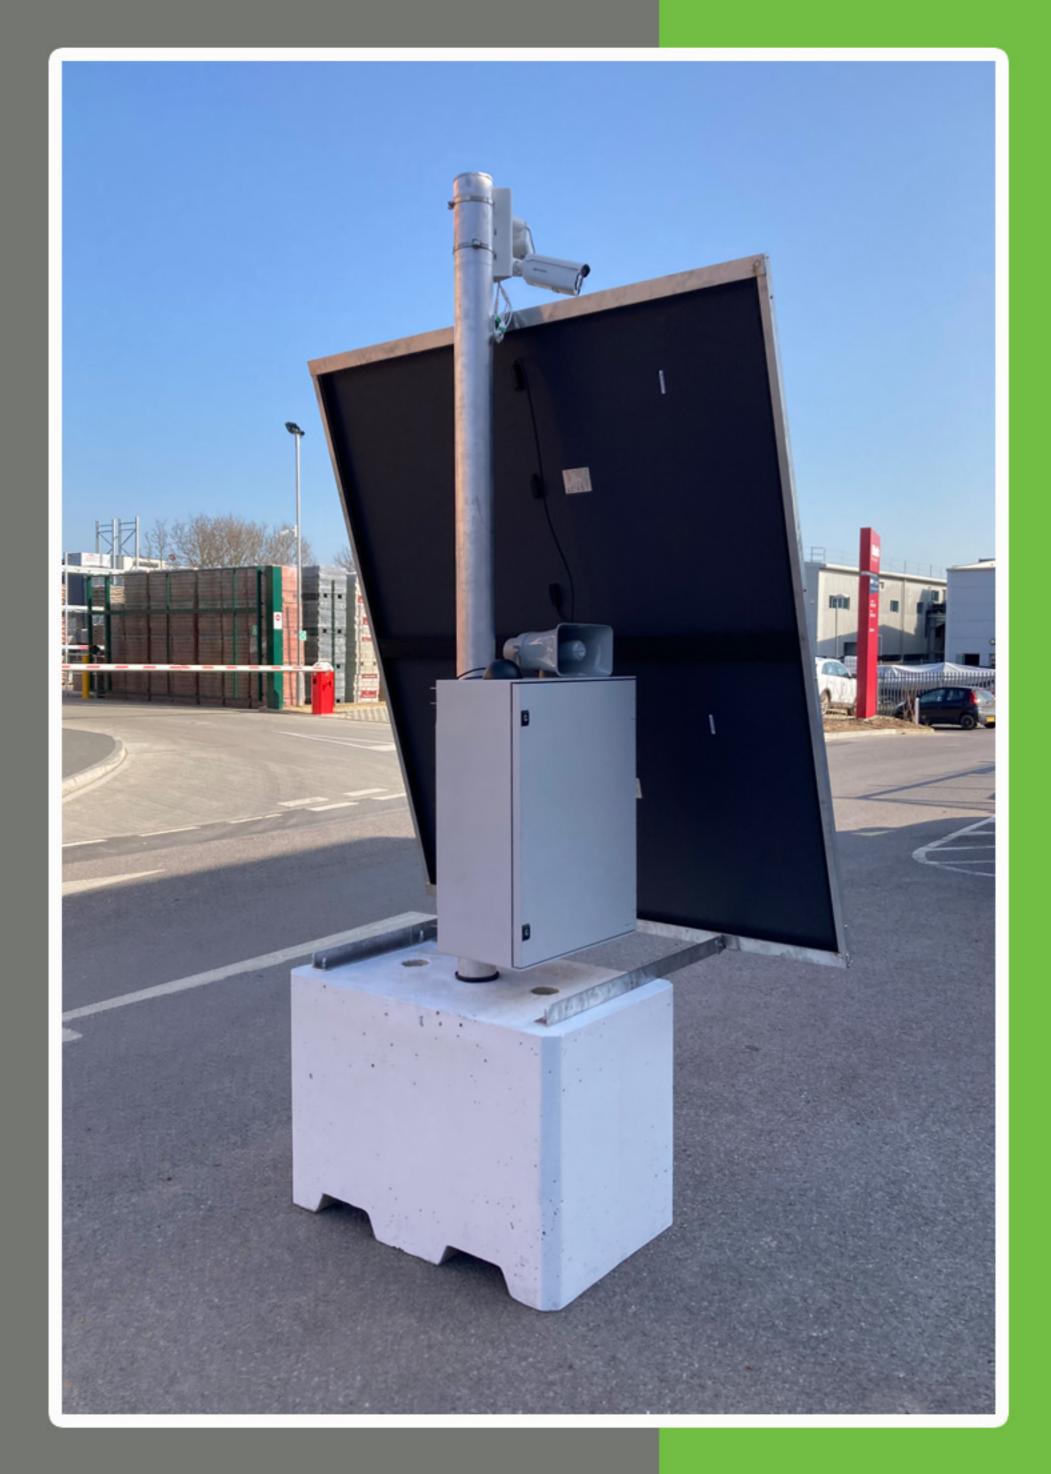

### ADDITIONAL OPTIONS

MAST HEIGHT UP TO 3M
MAST EXTENSIONS TO 4M
BESPOKE OPTIONS
LED FLOODLIGHTS
NON SOLAR OPTIONS
MAINS POWERED SOLUTION
WITH BATTERY BACKUP
LITHIUM POWER
FLASHING BLUE LED