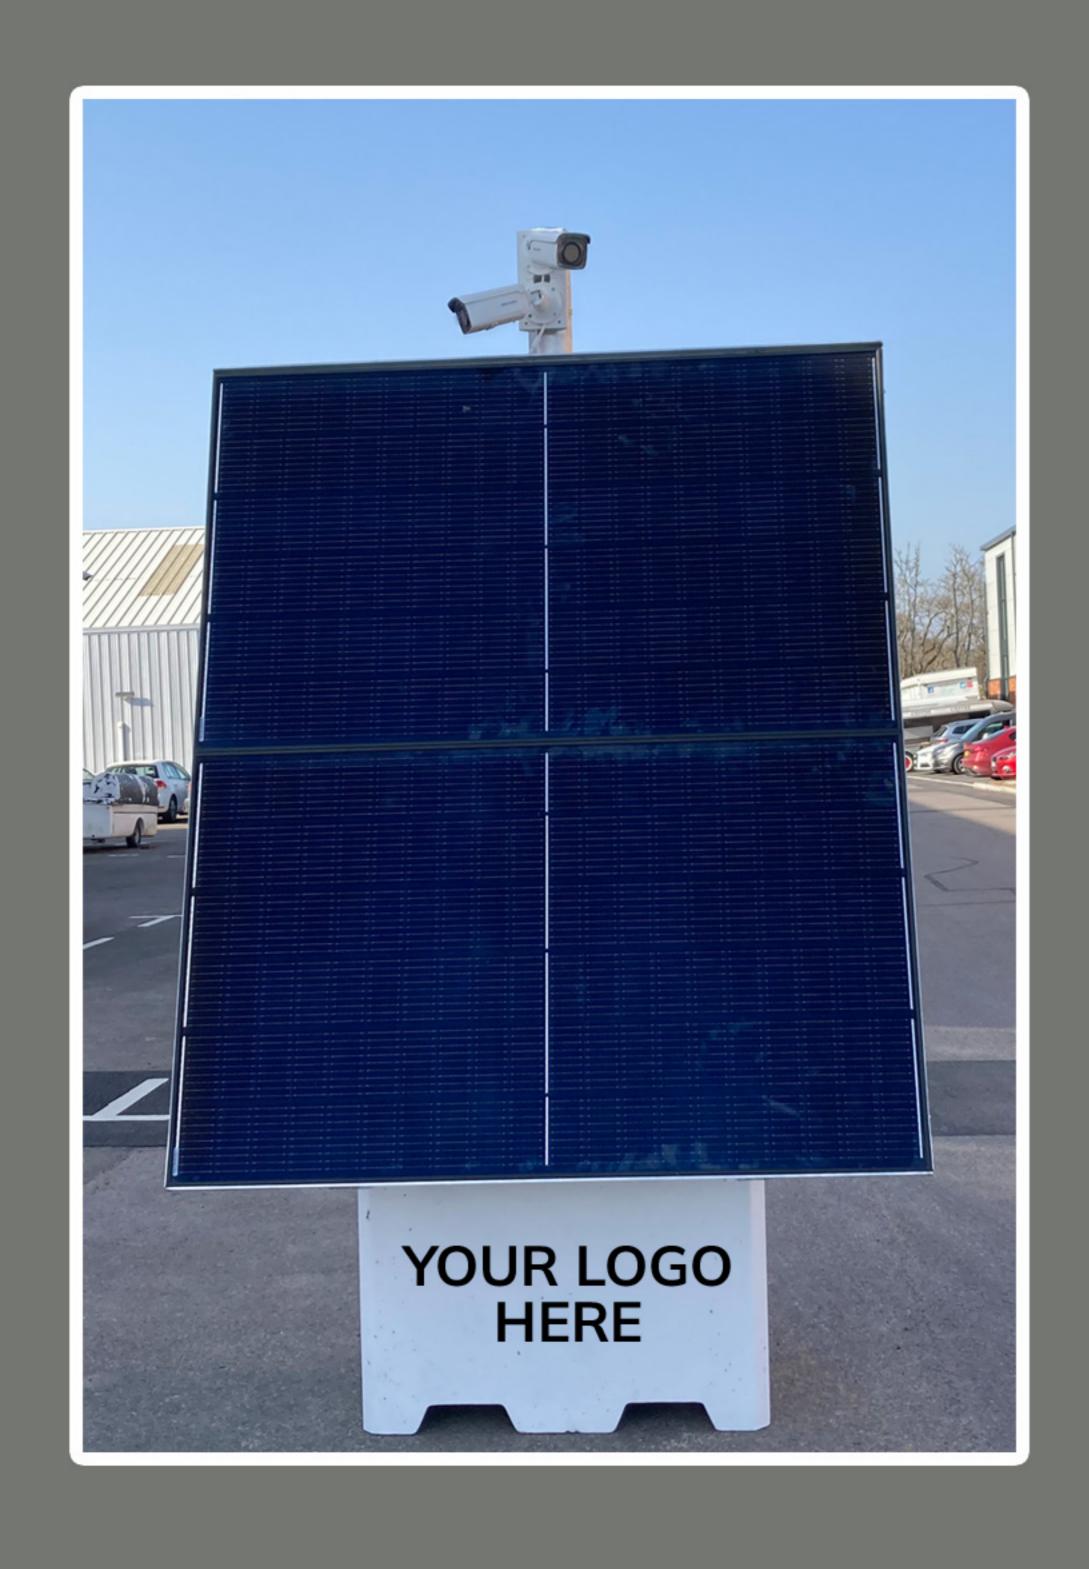

# SENTRY 1000

# MOBILE AUTONOMOUS REMOTE CCTV





#### SOLAR POWERED

SOLAR, BATTERY & CONNECTED OPTIONS



# RAPID DEPLOYMENT

OFF-THE-SHELF STOCK (UNBRANDED)



## EASY TRANSPORT

ALL UNITS EASILY TRANSPORTABLE



# ENVIRONMENTALLY FRIENDLY

MADE SUSTAINABLY IN UK REPLACEABLE



# WHITE LABEL BRANDING

ANY COLOUR AVAILABLE TO SUIT YOUR LOGO

40

### REMOTE ACCESS

WIFI WITH DUAL SIM CONNECTIVITY



### GALLERY







### ADDITIONAL OPTIONS

MAST HEIGHT UP TO 3M
MAST EXTENSIONS TO 4M
BESPOKE OPTIONS
LED FLOODLIGHTS
NON SOLAR OPTIONS
MAINS POWERED SOLUTION
WITH BATTERY BACKUP
LITHIUM POWER
FLASHING BLUE LED

### APPLICATIONS

CONSTRUCTION SITES
RAIL WORK SITES
RAIL SIDINGS
VACANT BUILDINGS
SITE MANAGEMENT
SITES WITH H & S ISSUES
THEFT & VANDALISM HOTSPOTS
EVENTS & FESTIVALS
REMOTE LOCATIONS

### MANUFACTURED BY UPSHOT UK LTD FOR YOU

T - 01590 670845 E - SALES@UPSHOT-UK.COM W - UPSHOTCCTV.COM UPSHOT UK LTD 260 BENTLEY WAY LYMINGTON SO41 8JW